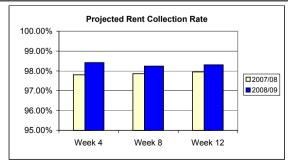

## **Rent Collection**

| Current Tenants Collection Analysis - £ 000s |        |        | BVPI 66a |         |         |         |         |         |         |         |         |         |          |        |         |
|----------------------------------------------|--------|--------|----------|---------|---------|---------|---------|---------|---------|---------|---------|---------|----------|--------|---------|
|                                              | Week 4 | Week 8 | Week 12  | Week 17 | Week 22 | Week 26 | Week 30 | Week 35 | Week 40 | Week 44 | Week 48 | Week 52 | Year End | Target | 2007/08 |
| Rent charged to date                         | 1,650  | 3,301  | 4,952    |         |         |         |         |         |         |         |         |         |          | ŭ      | 20,565  |
| Estimated annual rent                        | 21,456 | 21,455 | 21,457   |         |         |         |         |         |         |         |         |         |          |        | 20,565  |
| Arrears brought forward                      | 336    | 336    | 336      |         |         |         |         |         |         |         |         |         |          |        | 436     |
| Rent Collectable                             | 21,792 | 21,790 | 21,793   |         |         |         |         |         |         |         |         |         |          |        | 21,001  |
| Current tenant arrears                       | 345    | 383    | 369      |         |         |         |         |         |         |         |         |         |          |        | 337     |
| Actual Collection Rate (BVPI66a)             | 82.61% | 89.47% | 93.02%   |         |         |         |         |         |         |         |         |         |          | 98.60% | 98.40%  |
| Projected Collection Rate (BVPI66a)          | 98.42% | 98.24% | 98.31%   |         |         |         |         |         |         |         |         |         |          |        | 98.40%  |
| 07/08 Actual Collection Rate (BVPI66a)       | 77.19% | 87.53% | 92.29%   | 93.77%  | 95.38%  | 96.13%  | 96.69%  | 97.39%  | 97.65%  | 98.05%  | 98.13%  | 98.33%  | 98.40%   |        |         |
| 07/08 Projected Collection Rate (BVPI66a)    | 97.80% | 97.86% | 97.95%   | 97.87%  | 97.99%  | 98.02%  | 98.06%  | 98.22%  | 98.18%  | 98.34%  | 98.27%  | 98.36%  |          |        |         |

Projected collection rate is based on the current arrears compared against the projected full year debit

|   | ,                                               |       |        | , ,,     |
|---|-------------------------------------------------|-------|--------|----------|
|   | Former Tenant Arrears Collection Analysis - £ 0 | 00s   |        |          |
|   | ·                                               |       |        |          |
|   | FTA's at 1/4/07                                 | 73    | 73     | 73       |
|   | Written off                                     | -     | -      | -        |
|   | Current FTA's                                   | 79    | 80     | 83       |
|   |                                                 |       |        |          |
|   | Tenants Owing More Than Seven Weeks Rent        |       | BV     | /PI 66b  |
|   | Total Number of Tenancies (*)                   | 5,498 | 5,494  | 5,502    |
|   | Total Number > 7 Weeks Arrears (*)              | 183   | 196    | 205      |
|   | % > 7 Weeks in Arrears                          | 3.3%  | 3.6%   | 3.7%     |
|   | 70 > 1 Weeks III Alleais                        | 3.370 | 3.0 /6 | 3.7 /0   |
|   | Tenants Receiving a Notice Seeking Possession   | 1     | BV     | /PI 66c* |
|   |                                                 | •     |        |          |
|   | Total Number of Tenancies in Arrears (*)        | 1,240 | 1,349  | 1,413    |
|   | NOSPs Issued in Month                           | 16    | 20     | 37       |
|   | Total Number of NOSP Served (**)                | 16    | 36     | 73       |
| ) | % of Tenants Receiving NOSP                     | 1.3%  | 2.7%   | 5.2%     |